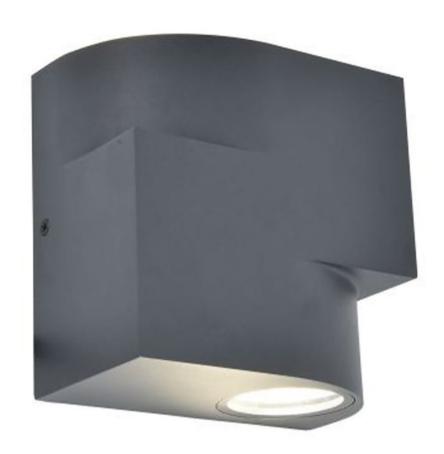

# **MARBO**

Up & Down LED light reinvented.
MARBO shows an updated and fresh
design, combining round and square
geometric elements. Suitable for GU10
retrofit spot lights. The ideal solution to
create distinctive light patterns around
your house.

#### **SPECIFICATIONS**

Item Number
Light Type
Fixture material
Diffusor material
Fixture Color
EAN number
Warranty
CE Declaration

5288001118

Wall Light

HEAVY-DUTY ALUMINIUM

CLEAR GLASS

CLEAR GLASS Dark Grey